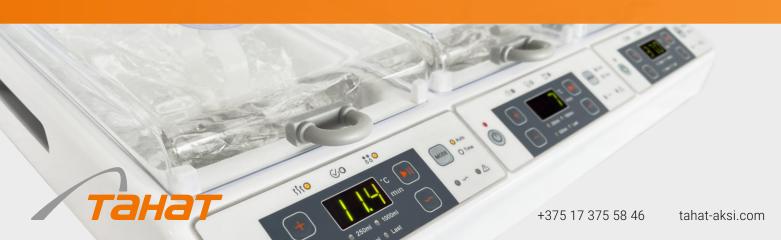

(U)

04

- State-of-the-art technology of dry thawing of plasma. No direct contact with water
- Range of models with 1, 2 or 3 compartments (S, M, L)
- Independent control panel for each compartment
- Only 15 minutes to fully operational
- Thaws up to 9 bags at a time (model L)
- Each compartment can accommodate bags up to 1000 ml
- Detection of leaked water or plasma

- Gentle thawing system allows achieving a homogeneous temperature of the product
- Compact and lightweigh
- 2 operation modes: - TIME (max. 35°C); - AUTO (max. 33°C)
- Indication of temperature and time till the end of the cycle
- Settings memory function
- Audible and visual alarms at the end of the cycle

#### SAFETY

- Overheat protection
- 6 temperature sensors per compartment
- Dry thawing and warming technology (no direct contact with water) eliminates the risk of bacterial contamination
- Leakage sensor in each compartment
- Open lid indicator
- Audible and visual alarms at the end of the cycle
- Self-diagnostic system
- Smooth surfaces and rounded edges ensure safety when working with bags, reducing the risk of their accidental damaging