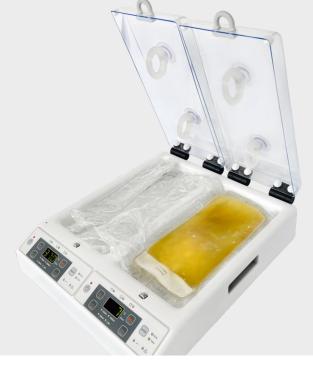

(U)

04

- State-of-the-art technology of dry thawing of plasma. No direct contact with water
- Range of models with 1, 2 or 3 compartments (S, M, L)
- Independent control panel for each compartment
- Only 15 minutes to fully operational
- Thaws up to 9 bags at a time (model L)
- Each compartment can accommodate bags up to 1000 ml
- Detection of leaked water or plasma

- Gentle thawing system allows achieving a homogeneous temperature of the product
- Compact and lightweigh
- 2 operation modes: - TIME (max. 35°C); - AUTO (max. 33°C)
- Indication of temperature and time till the end of the cycle
- Settings memory function
- Audible and visual alarms at the end of the cycle

#### SAFETY

- Overheat protection
- 6 temperature sensors per compartment
- Dry thawing and warming technology (no direct contact with water) eliminates the risk of bacterial contamination
- Leakage sensor in each compartment
- Open lid indicator
- Audible and visual alarms at the end of the cycle
- Self-diagnostic system
- Smooth surfaces and rounded edges ensure safety when working with bags, reducing the risk of their accidental damaging