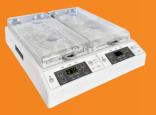

#### PlasmaBox M

| 2000 ml                     |  |
|-----------------------------|--|
| 410x490x130 mm              |  |
| 2                           |  |
| 7 kg                        |  |
| 230V \ 50Hz or 110V \ 60 Hz |  |
| 35°C (TIME) / 33°C (AUTO)   |  |
| up to 15 min                |  |
| up to 3 l                   |  |
|                             |  |