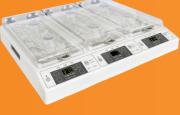

#### PlasmaBox L

| 3000 ml        |
|----------------|
| 600x490x130 mm |
| 3              |
| 10 kg          |